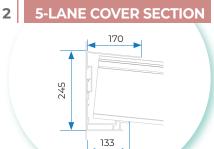

## **SECTIONS**

6

5

**A -SUPPORT TYPE** 

Reinforced adjustable support

Adjustable support

## Possible configurations

## **DETAILS OF SUPPORTS AND CHANNELLING**