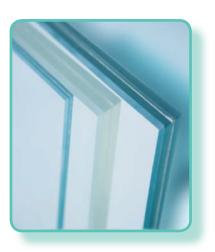

The main feature of the panoramic sliding roof is the non-existent frame profile and the invisible guide rail of the glass panels, which makes it the most promising roof on the market.

The panoramic sliding roof is a system with a strong and long-lasting aluminium structure.

### POSSIBILITYTO INCORPORATE LAMINATED GLASS PANEL, CAMERA 16mm OR SANDWICH PANEL 52mm:

Choose between 5+5mm laminated glass panel, 16mm laminated glass or 52mm sandwich panel for greater thermal and acoustic insulation.