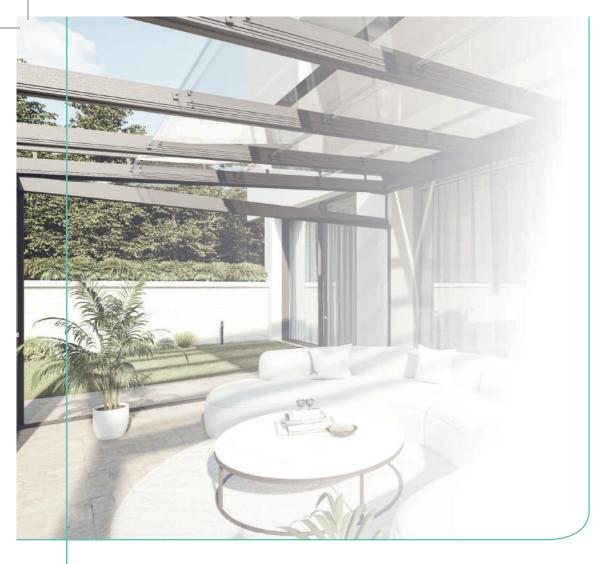

### **PANORAMIC SLIDING ROOF**

Seesky LUZ is the latest generation of sliding panoramic, framed and fixed roofs. It is a modular and versatile system where all three variants can be combined. It also integrates perfectly with the Seeglass and Habitat product ranges to create unique spaces. Choose your way of looking at the horizon and create a new, unique space full of light.

The main feature of the panoramic sliding roof is the non-existent frame profile and the invisible guide rail of the glass panels, which makes it the most promising roof on the market.

The panoramic sliding roof is a system with a strong and long-lasting aluminium structure.

With the **panoramic sliding roof** you can transform your house, terrace or restaurant into a small glass palace.