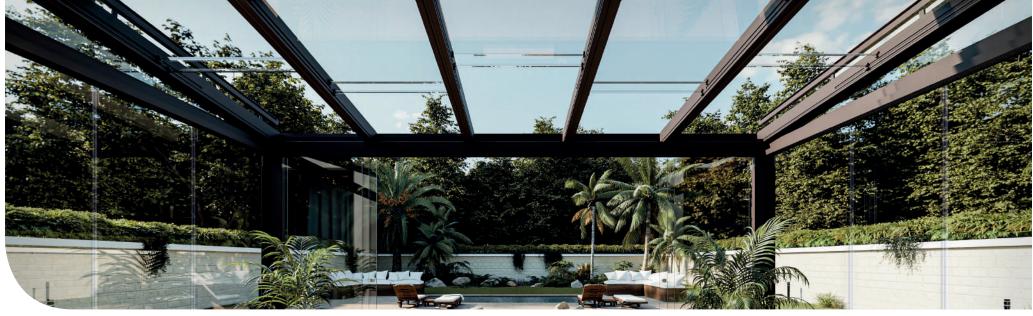

### **ADJUSTMENTS**

Seesky LUZ is a versatile system that can be made to measure. There are various configuration options depending on the type of location and the mounting points of the system.

In addition, Seesky LUZ is a modular system that can be perfectly combined and integrated with the three roof types (mobile panoramic, framed roof and fixed). Incorporates a design of your choice into the structure to create a very personal living space that satisfies your needs.

Combined panoramic sliding roof and framing sliding roof Seesky LUZ