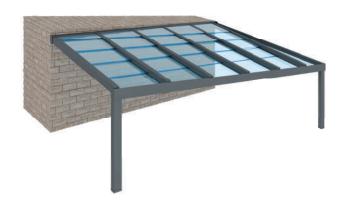

## **FIXED ROOF**

The **roof with fixed glass panels** is the optimal solution for high thermal and sound insulation.

It is the best alternative to traditional roofs to protect the house in a safe way and is a great option for internal courtyards, verandas, terraces or penthouses.

Perfect for designing roofs with lots of light thanks to the minimal number of profiles that give the space great transparency and visibility.

## **CHARACTERISTICS OF FIXED ROOFS**

ABSENCE OF FRAMED PANEL:
By eliminating the metal crossover profi les in the frameless sliding roof, the system gains in harmony and gives you an unobstructed view.