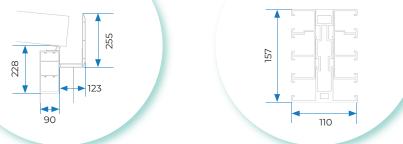

## **SECTIONS**

6

5

**A -SUPPORT TYPE** 

Reinforced adjustable support

Adjustable support

## Possible configurations

## **DETAILS OF SUPPORTS AND CHANNELLING**