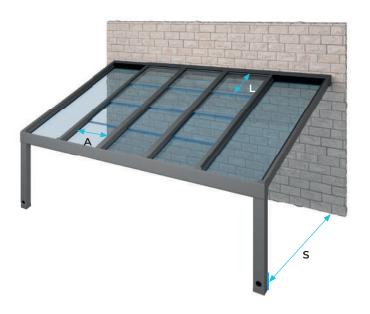

## TECHNICAL DETAILS

|                     | PANORAMIC<br>SLIDING ROOF | FRAMED SLIDING ROOF       |                      | FIXED GLAZED ROOF         |                      |                         |  |
|---------------------|---------------------------|---------------------------|----------------------|---------------------------|----------------------|-------------------------|--|
|                     | Laminated glass<br>5+5 mm | Laminated glass<br>5+5 mm | Chamber<br>3+3/6/4T* | Laminated glass<br>5+5 mm | Chamber<br>3+3/6/4T* | Sandwich Panel<br>52 mm |  |
| A Max. Panel width  | 1200 mm                   |                           |                      |                           |                      |                         |  |
| L Max. Panel lenght | 1300 mm                   |                           |                      | 4000 mm                   | 3000 mm              | 6500 mm                 |  |
| S Maximum Exit      | 6500 mm                   |                           |                      |                           |                      |                         |  |