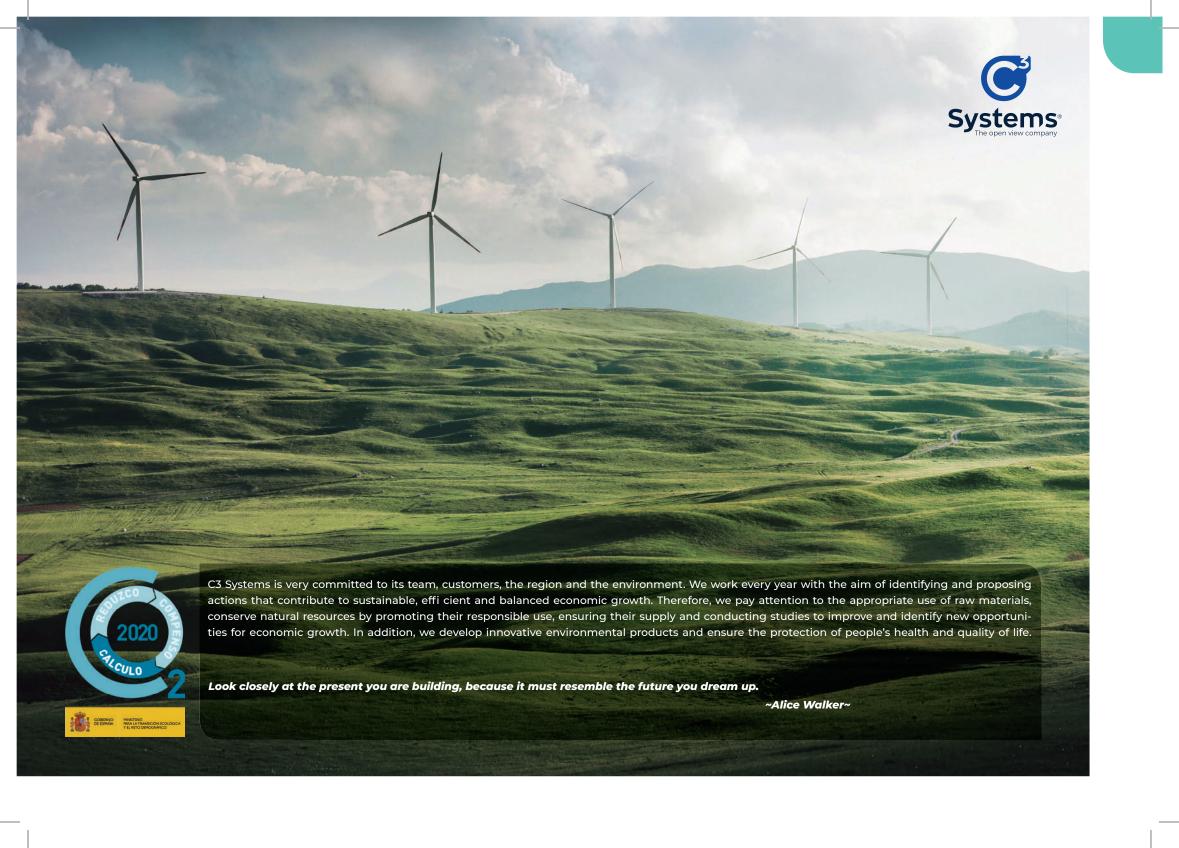

### **PANORAMIC SLIDING ROOF**

Seesky LUZ is the latest generation of sliding panoramic, framed and fixed roofs. It is a modular and versatile system where all three variants can be combined. It also integrates perfectly with the Seeglass and Habitat product ranges to create unique spaces. Choose your way of looking at the horizon and create a new, unique space full of light.

The main feature of the panoramic sliding roof is the non-existent frame profile and the invisible guide rail of the glass panels, which makes it the most promising roof on the market.

The panoramic sliding roof is a system with a strong and long-lasting aluminium structure.

With the **panoramic sliding roof** you can transform your house, terrace or restaurant into a small glass palace.