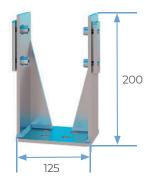

## **SECTIONS**

6

5

**A -SUPPORT TYPE** 

Reinforced adjustable support

Adjustable support