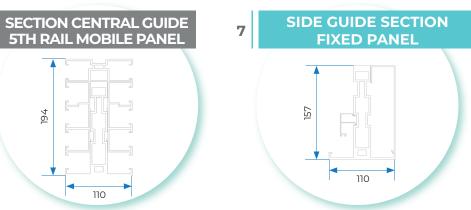

## **SECTIONS**

6

5

**A -SUPPORT TYPE** 

Reinforced adjustable support

Adjustable support