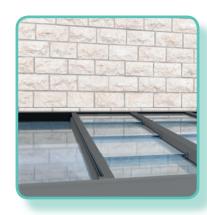

### **COVERS LARGE DIMENSIONS:**

With the fixed variant of Seesky LUZ you can cover large dimensions to create the space you have always wanted. Laminated glass is up to 4 metres long compared to 3 metres for laminated glass. You have the option of installing a 52 mm sandwich panel covering up to 6.5 metres in length.