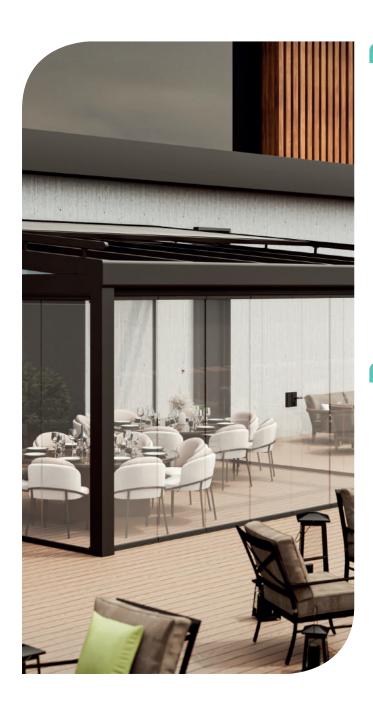

### **PANORAMIC SLIDING ROOF**

Seesky LUZ is the latest generation of sliding panoramic, framed and fixed roofs. It is a modular and versatile system where all three variants can be combined. It also integrates perfectly with the Seeglass and Habitat product ranges to create unique spaces. Choose your way of looking at the horizon and create a new, unique space full of light.

With the **panoramic sliding roof** you can transform your house, terrace or restaurant into a small glass palace.