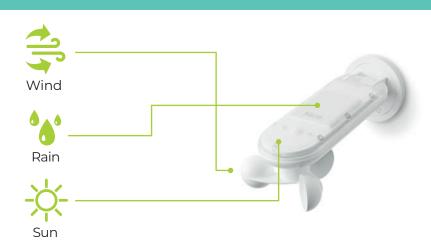

## **CLIMATIC SENSOR**

Thanks to this unique sensor, the roofs adapts to weather conditions that may occur unexpectedly.

This automation of the **seesky-luz** sliding/fixed roofs allows you to deal with any inclement weather without worrying about activating the different devices.

In addition, it can be confi gured according to the most common weather conditions in the environment.