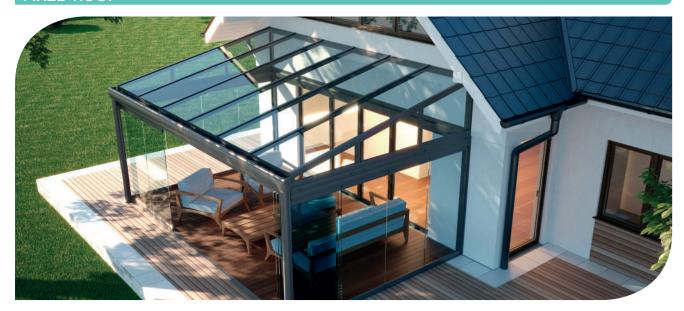

## **CHARACTERISTICS OF FIXED ROOFS**

ABSENCE OF FRAMED PANEL:
By eliminating the metal crossover profi les in the frameless sliding roof, the system gains in harmony and gives you an unobstructed view.

### **COVERS LARGE DIMENSIONS:**

With the fixed variant of Seesky LUZ you can cover large dimensions to create the space you have always wanted. Laminated glass is up to 4 metres long compared to 3 metres for laminated glass. You have the option of installing a 52 mm sandwich panel covering up to 6.5 metres in length.