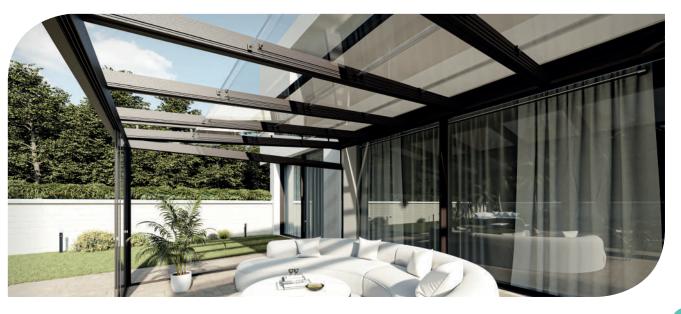

### **PANORAMIC SLIDING ROOF**

Seesky LUZ is the latest generation of sliding panoramic, framed and fixed roofs. It is a modular and versatile system where all three variants can be combined. It also integrates perfectly with the Seeglass and Habitat product ranges to create unique spaces. Choose your way of looking at the horizon and create a new, unique space full of light.

The main feature of the panoramic sliding roof is the non-existent frame profile and the invisible guide rail of the glass panels, which makes it the most promising roof on the market.

The panoramic sliding roof is a system with a strong and long-lasting aluminium structure.

With the **panoramic sliding roof** you can transform your house, terrace or restaurant into a small glass palace.