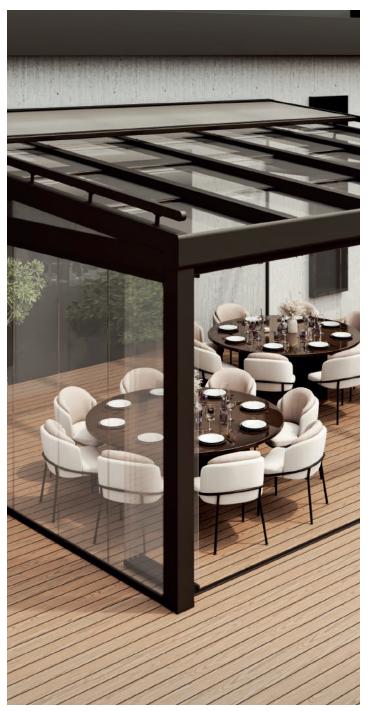

With the **panoramic sliding roof** you can transform your house, terrace or restaurant into a small glass palace.

- Combined with each other, any of the three variants in the same structure
- Recommended for restaurants, terraces, gardens or verandas
- The perfect solution for everyday use and enjoyment 365 days a year
- Increase the living possibilities in your home and create new spaces
- A functional, helpful and practicable system