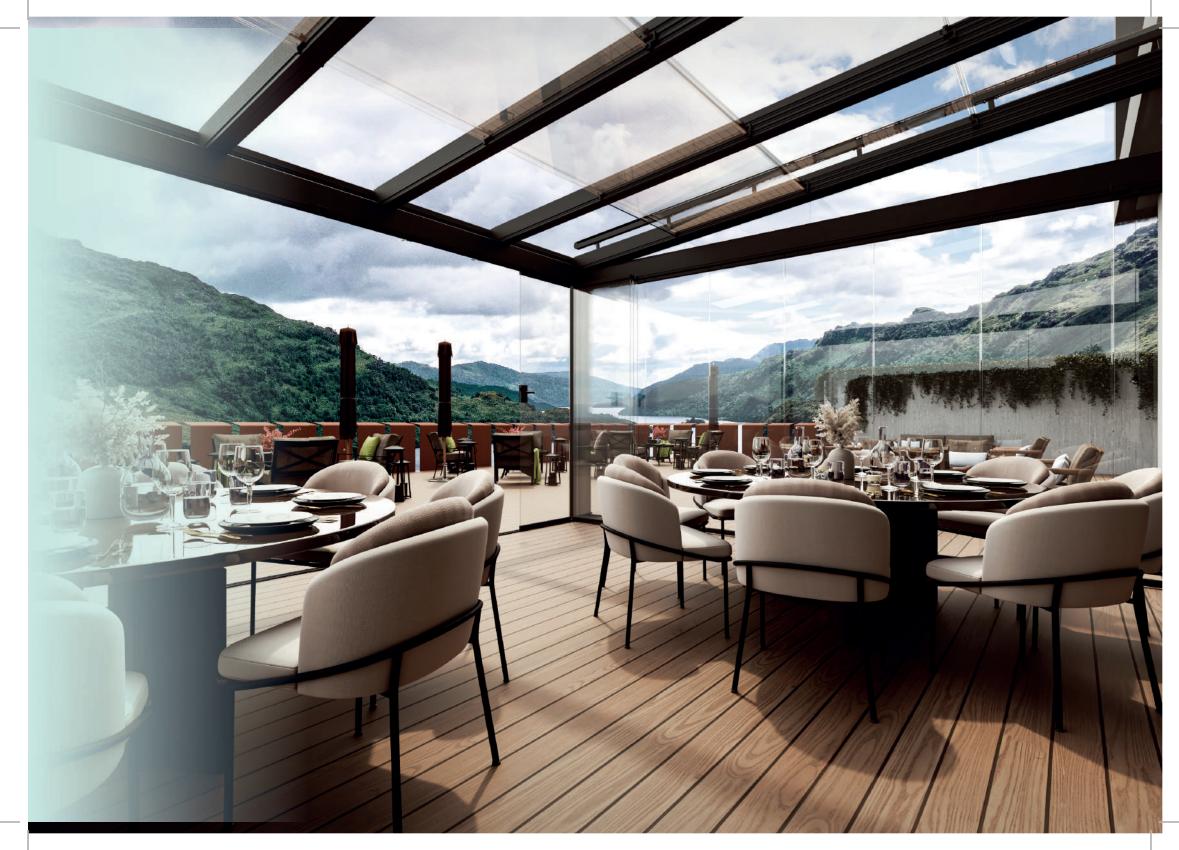

With the **panoramic sliding roof** you can transform your house, terrace or restaurant into a small glass palace.

- Combined with each other, any of the three variants in the same structure
- Recommended for restaurants, terraces, gardens or verandas
- The perfect solution for everyday use and enjoyment 365 days a year
- Increase the living possibilities in your home and create new spaces
- A functional, helpful and practicable system