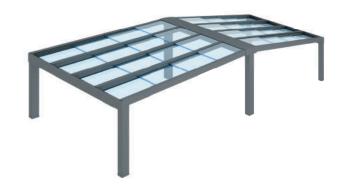

### **ADJUSTMENTS**

Seesky LUZ is a versatile system that can be made to measure. There are various configuration options depending on the type of location and the mounting points of the system.

In addition, Seesky LUZ is a modular system that can be perfectly combined and integrated with the three roof types (mobile panoramic, framed roof and fixed). Incorporates a design of your choice into the structure to create a very personal living space that satisfies your needs.

### **SPECIAL CONFIGURATIONS**

Seesky LUZ roof structure with lateral overhang

Seesky LUZ roof structure with gable roof

**Seesky LUZ** roof structure with pillar displaced inwards