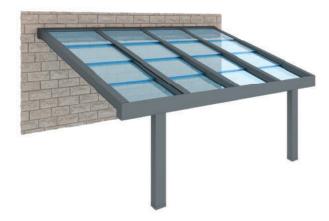

### **PANORAMIC SLIDING ROOF**

Seesky LUZ is the latest generation of sliding panoramic, framed and fixed roofs. It is a modular and versatile system where all three variants can be combined. It also integrates perfectly with the Seeglass and Habitat product ranges to create unique spaces. Choose your way of looking at the horizon and create a new, unique space full of light.

The main feature of the panoramic sliding roof is the non-existent frame profile and the invisible guide rail of the glass panels, which makes it the most promising roof on the market.

The panoramic sliding roof is a system with a strong and long-lasting aluminium structure.

Seesky LUZ sliding roof + sliding glass wall Seeglass Habitat SOL veranda awning

A solution with an innovative and efficient design that, combined with the latest building technology, represents one of the most advanced roofs in the sector.