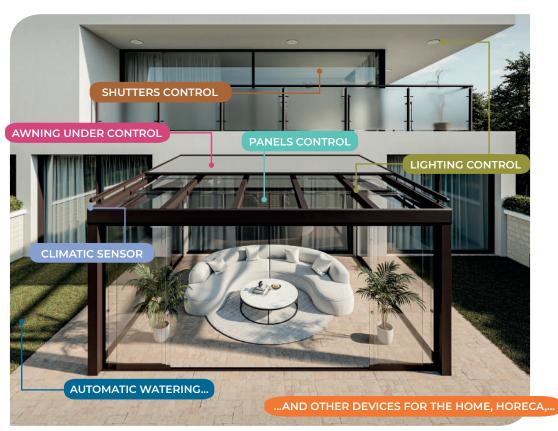

## **AUTOMATION**

With **Nice**'s bidirectional interface for smart home control, the Seesky LUZ sliding/fixed roofs offers the possibility of unifying home automation controls so that you can create the ideal environment in your home wherever you are.

Thanks to the home automation integrated into the available options of the pergola, it is possible to optimize the use of energy to the maximum. Live a unique experience where comfort and well-being become the protagonists. The quality of C3 Systems in a highly sustainable and efficient system.

You can independently control each room. Going to an ecofriendly way to improve consumption in terms of ventilation, air conditioning and heating...

Create bespoke outdoor scenarios: programing the lighting, regulating the temperature of the room by opening or closing the slats, activate the temperature sensor... All this and much more in a single click.

## **CLIMATIC SENSOR**

Thanks to this unique sensor, the roofs adapts to weather conditions that may occur unexpectedly.

This automation of the **seesky-luz** sliding/fixed roofs allows you to deal with any inclement weather without worrying about activating the different devices.