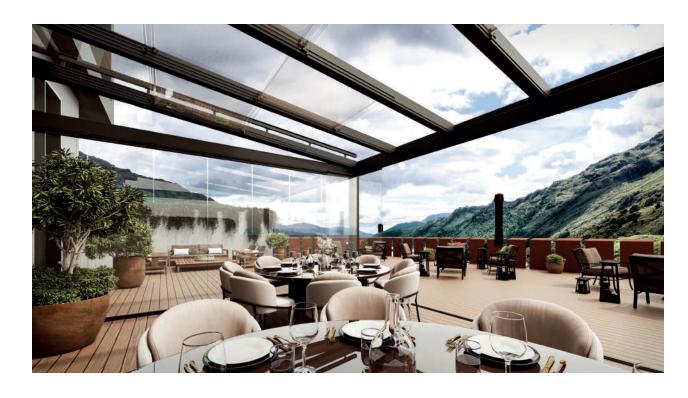

With the **panoramic sliding roof** you can transform your house, terrace or restaurant into a small glass palace.

- Combined with each other, any of the three variants in the same structure
- Recommended for restaurants, terraces, gardens or verandas
- The perfect solution for everyday use and enjoyment 365 days a year
- Increase the living possibilities in your home and create new spaces
- A functional, helpful and practicable system