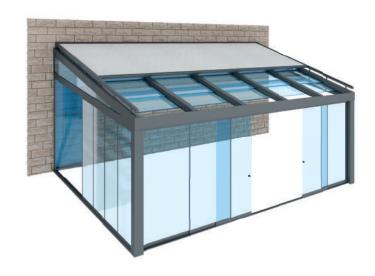

### **PANORAMIC SLIDING ROOF**

Seesky LUZ is the latest generation of sliding panoramic, framed and fixed roofs. It is a modular and versatile system where all three variants can be combined. It also integrates perfectly with the Seeglass and Habitat product ranges to create unique spaces. Choose your way of looking at the horizon and create a new, unique space full of light.

The main feature of the panoramic sliding roof is the non-existent frame profile and the invisible guide rail of the glass panels, which makes it the most promising roof on the market.

The panoramic sliding roof is a system with a strong and long-lasting aluminium structure.

Seesky LUZ sliding roof + sliding glass wall Seeglass Habitat SOL veranda awning

A solution with an innovative and efficient design that, combined with the latest building technology, represents one of the most advanced roofs in the sector.

With the **panoramic sliding roof** you can transform your house, terrace or restaurant into a small glass palace.