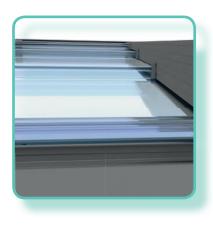

## **FIXED ROOF**

The **roof with fixed glass panels** is the optimal solution for high thermal and sound insulation.

It is the best alternative to traditional roofs to protect the house in a safe way and is a great option for internal courtyards, verandas, terraces or penthouses.

Perfect for designing roofs with lots of light thanks to the minimal number of profiles that give the space great transparency and visibility.