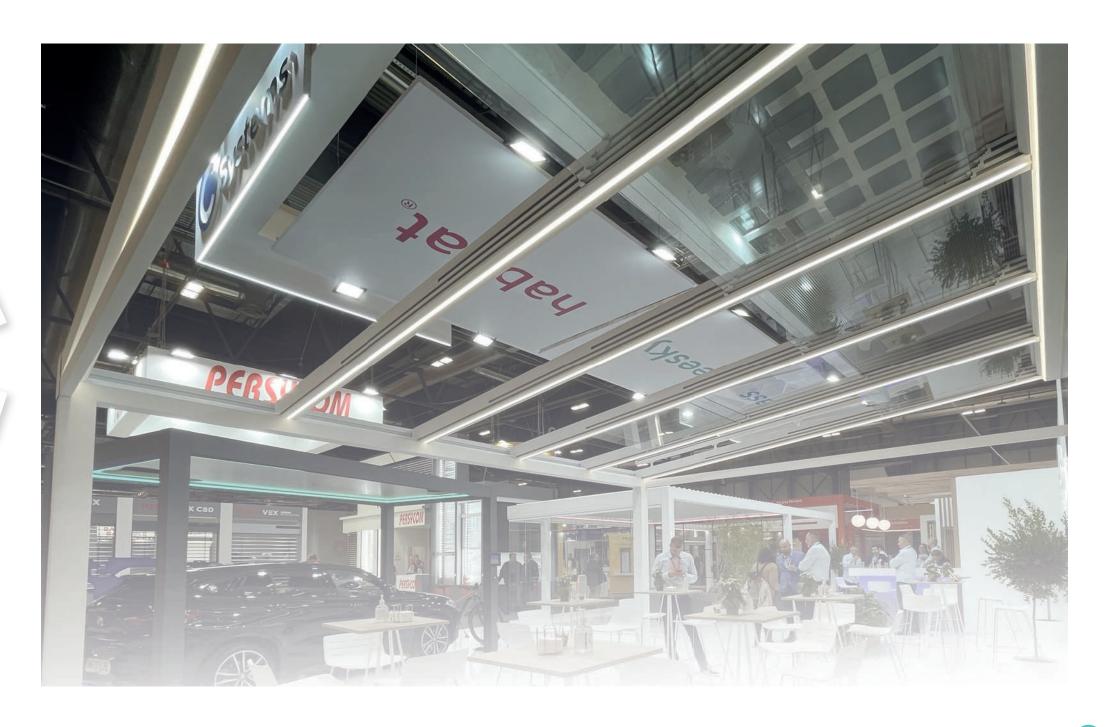

### **PANORAMIC SLIDING ROOF**

Seesky LUZ is the latest generation of sliding panoramic, framed and fixed roofs. It is a modular and versatile system where all three variants can be combined. It also integrates perfectly with the Seeglass and Habitat product ranges to create unique spaces. Choose your way of looking at the horizon and create a new, unique space full of light.

With the **panoramic sliding roof** you can transform your house, terrace or restaurant into a small glass palace.