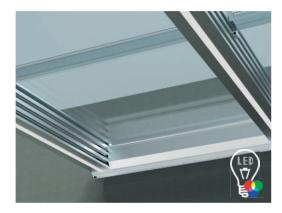

## LIGHTING

The lighting LED is integrated into the roof in two types of formats:

- LED light in beam.
- Perimeter LED light.

Also, there are two kinds of color options:

- White 3000K/4000K
- RGB