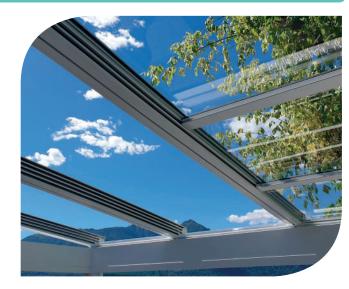

bined with each other, any of the three variants in the same structure
- Recommended for restaurants, terraces, gardens or verandas
- The perfect solution for everyday use and enjoyment 365 days a year
- Increase the living possibilities in your home and create new spaces
- A functional, helpful and practicable system

### **ADJUSTMENTS**

Seesky LUZ is a versatile system that can be made to measure. There are various configuration options depending on the type of location and the mounting points of the system.

In addition, Seesky LUZ is a modular system that can be perfectly combined and integrated with the three roof types (mobile panoramic, framed roof and fixed). Incorporates a design of your choice into the structure to create a very personal living space that satisfies your needs.



Combined panoramic sliding roof and framing sliding roof Seesky LUZ

## Product







## **COMMON FEATURES OF THE THREE VARIANTS**



# EASY AND COMFORTABLE INSTALLATION FROM INSIDE THE SYSTEM:

The assembly of the panels is carried out from inside and below the system thus achieving a safer installation.



## THE SYSTEM DOES NOT REQUIRE SEALING:

The system is designed in such a way that no sealing between profiles is required.



## STRAIGHT-LINED ARCHITECTURAL DESIGN:

The attractive straight-lined design of Seesky LUZ and its imposing front of more than 250mm gives it great elegance, modernity and minimalism.



### POSSIBILITYTO INCORPORATE LAMINATED GLASS PANEL, CAMERA 16mm OR SANDWICH PANEL 52mm:

Choose between 5+5mm laminated glass panel, 16mm laminated glass or 52mm sandwich