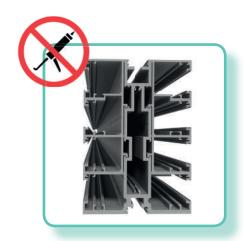

## STRAIGHT-LINED ARCHITECTURAL DESIGN:

The attractive straight-lined design of Seesky LUZ and its imposing front of more than 250mm gives it great elegance, modernity and minimalism.