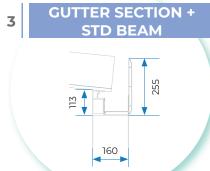

## **SECTIONS**

6

5

**A -SUPPORT TYPE** 

Reinforced adjustable support

Adjustable support

## Possible configurations

## **DETAILS OF SUPPORTS AND CHANNELLING**