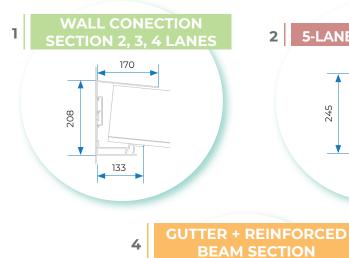

## **SECTIONS**

6

5

**A -SUPPORT TYPE** 

Reinforced adjustable support

Adjustable support

## **DETAILS OF SUPPORTS AND CHANNELLING**