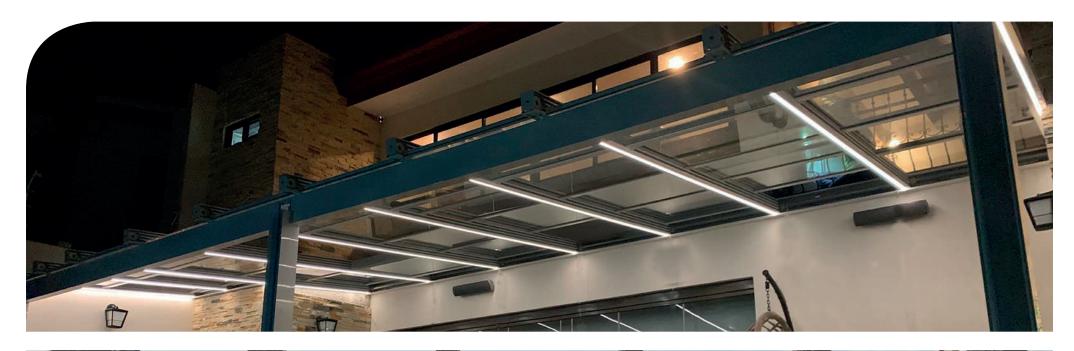

## LIGHTING

The lighting LED is integrated into the roof in two types of formats:

- LED light in beam.
- Perimeter LED light.

Also, there are two kinds of color options:

- White 3000K/4000K
- RGB