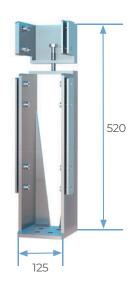

|  |

\*Tempered glass.

| PANELS PER LANE |     |     |     |     |  |  |
|-----------------|-----|-----|-----|-----|--|--|
| Panels          | 2   | 3   | 4   | 5   |  |  |
| Opening         | 50% | 66% | 75% | 80% |  |  |

# DISTANCE BETWEEN PILARS STANDARD BEAM No Seeglass enclosure

5000 mm.\*\*

\*\*Without snow load.

| DISTANCE BETWEEN PILARS<br>REINFORCED BEAM |  |  |  |  |
|--------------------------------------------|--|--|--|--|
| No Seeglass enclosure                      |  |  |  |  |
| 6000 mm.**                                 |  |  |  |  |
| With Seeglass enclosure                    |  |  |  |  |
| 4500 mm.**                                 |  |  |  |  |



# Systems® The open view company

## **SECTIONS**



6









5







**A -SUPPORT TYPE** 



Reinforced adjustable support



Adjustable support

## Possible configurations



## **DETAILS OF SUPPORTS AND CHANNELLING**



## Automation





## **AUTOMATION**

With **Nice**'s bidirectional interface for smart home control, the Seesky LUZ sliding/fixed roofs offers the possibility of unifying home automation controls so that you can create the ideal environment in your home wherever you are.

Thanks to the home automation integrated into the available options of the pergola, it is possible to optimize the use of energy to the maximum. Live a unique experience where comfort and well-being become the protagonists. The quality of C3 Systems in a highly sustainable and efficient system.

You can independently control each room. Going to an ecofriendly way to improve consumption in ter