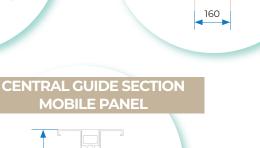

## **SECTIONS**

6

5

**A -SUPPORT TYPE** 

Reinforced adjustable support

Adjustable support

## Possible configurations

## **DETAILS OF SUPPORTS AND CHANNELLING**