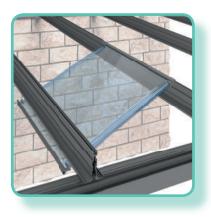

## THE SYSTEM DOES NOT REQUIRE SEALING:

The system is designed in such a way that no sealing between profiles is required.