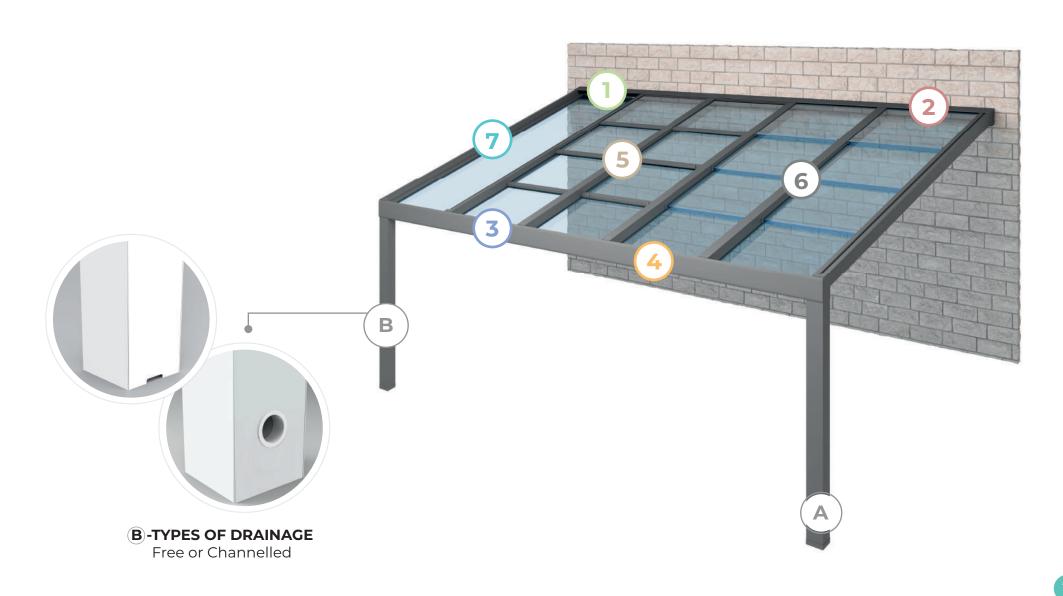

## **COMMON FEATURES OF THE THREE VARIANTS**

# EASY AND COMFORTABLE INSTALLATION FROM INSIDE THE SYSTEM:

The assembly of the panels is carried out from inside and below the system thus achieving a safer installation.

## THE SYSTEM DOES NOT REQUIRE SEALING:

The system is designed in such a way that no sealing between profiles is required.

## STRAIGHT-LINED ARCHITECTURAL DESIGN:

The attractive straight-lined design of Seesky LUZ and its imposing front of more than 250mm gives it great elegance, modernity and minimalism.

### POSSIBILITYTO INCORPORATE LAMINATED GLASS PANEL, CAMERA 16mm OR SANDWICH PANEL 52mm:

Choose between 5+5mm laminated glass panel, 16mm laminated glass or 52mm sandwich panel for greater thermal and acoustic insulation.

## **DETAILS OF SUPPORTS AND CHANNELLING**