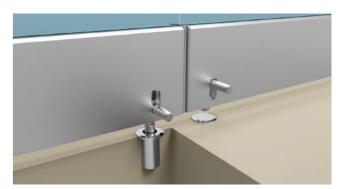

Simple latches are used for anchoring sliding panes into the ground so the installation can be performed without any additional reforming.

## LOCKS AND BOLTS

Glass installed lock (Crank)

Fixed knob (double or simple)

Door handle (double or simple)