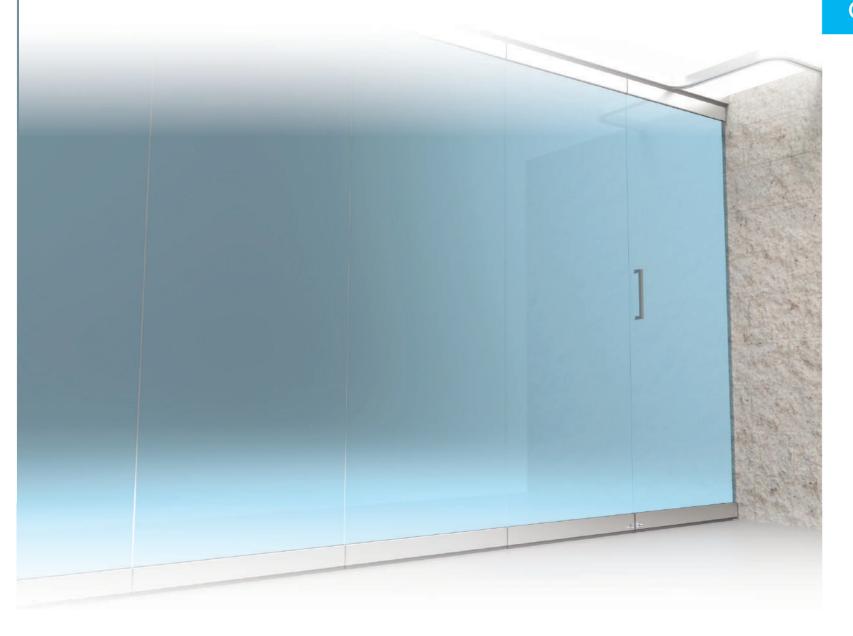

## Folding panels enclosure seeglass-big

Seeglass BIG is a glass enclosure with glazing and folding panels, whose main feature is the lack of a lower profile. This particular feature allows a new brand of systems specially designed to divide public spaces such as restaurants, offices, shops...

Thanks to the specially designed highly resistant hinges, and the advanced system of pane retainers, we can produce enclosures as high as 3,5 meters, making Seeglass Big the enclosure for the highest open spaces in seeglass brand.

Simple latches are used for anchoring sliding panes into the ground so the installation can be performed without any additional reforming.