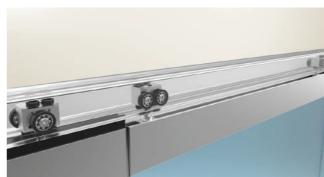

Thanks to the specially designed highly resistant hinges, and the advanced system of pane retainers, we can produce enclosures as high as 3,5 meters, making Seeglass Big the enclosure for the highest open spaces in seeglass brand.

## Components of the system

## seeglass big

### COMPONENTS