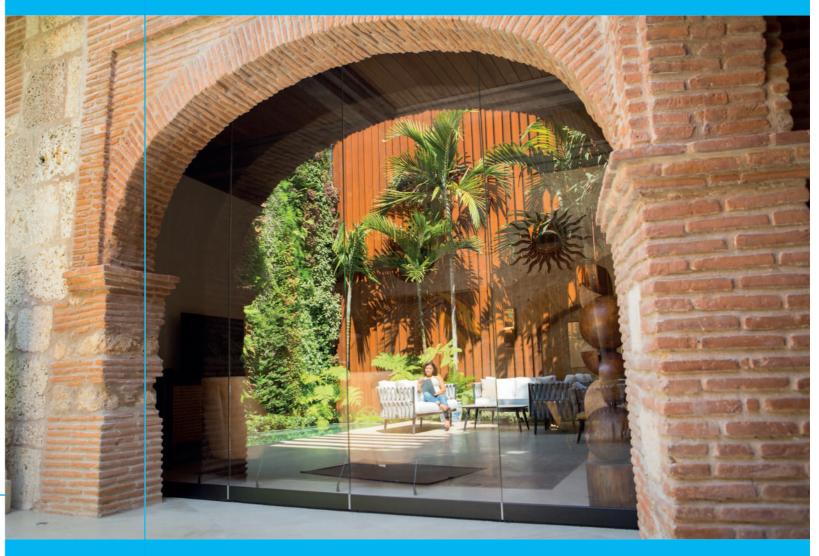

## Folding panels enclosure seeglass-big

Seeglass BIG is a glass enclosure with glazing and folding panels, whose main feature is the lack of a lower profile. This particular feature allows a new brand of systems specially designed to divide public spaces such as restaurants, offices, shops...

Thanks to the specially designed highly resistant hinges, and the advanced system of pane retainers, we can produce enclosures as high as 3,5 meters, making Seeglass Big the enclosure for the highest open spaces in seeglass brand.

Simple latches are used for anchoring sliding panes into the ground so the installation can be performed without any additional reforming.