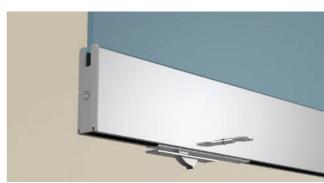

Thanks to the specially designed highly resistant hinges, and the advanced system of pane retainers, we can produce enclosures as high as 3,5 meters, making Seeglass Big the enclosure for the highest open spaces in seeglass brand.

Simple latches are used for anchoring sliding panes into the ground so the installation can be performed without any additional reforming.