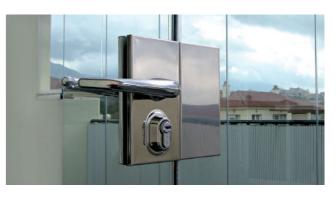

## LOCKS AND BOLTS

Glass installed lock (Crank)

Fixed knob (double or simple)

Door handle (double or simple)