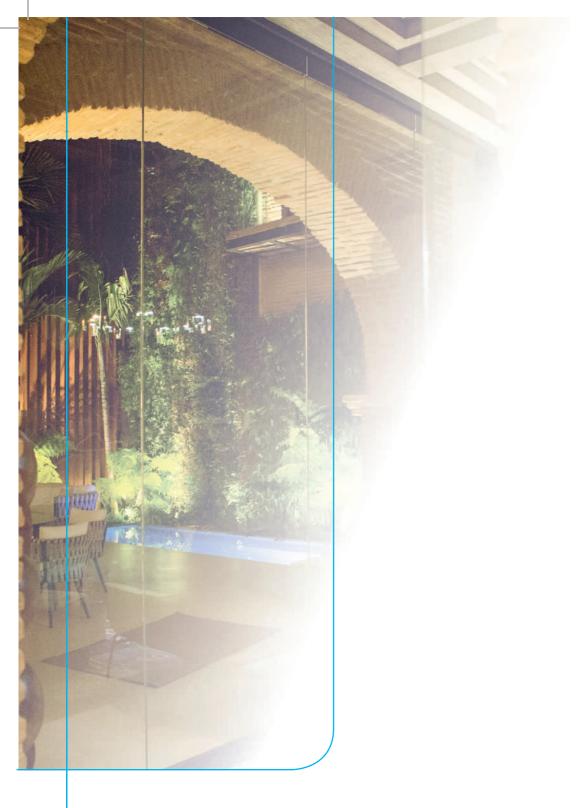

## Folding panels enclosure seeglass-big

Seeglass BIG is a glass enclosure with glazing and folding panels, whose main feature is the lack of a lower profile. This particular feature allows a new brand of systems specially designed to divide public spaces such as restaurants, offices, shops...

Thanks to the specially designed highly resistant hinges, and the advanced system of pane retainers, we can produce enclosures as high as 3,5 meters, making Seeglass Big the enclosure for the highest open spaces in seeglass brand.

Simple latches are used for anchoring sliding panes into the ground so the installation can be performed without any additional reforming.