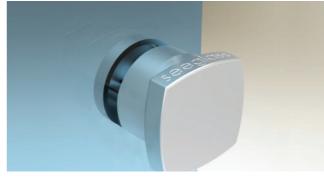

## LOCKS AND BOLTS

Glass installed lock (Crank)

Fixed knob (double or simple)

Door handle (double or simple)